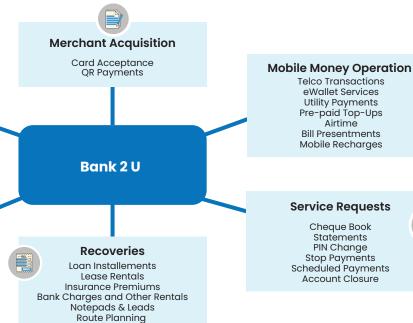

What are the Agency banking components included in Bank2U?

- Standard banking
- Merchant acquisition
- Mobile money operators

Schedule Download

- Cross selling
- Recoveries
- Value-added services