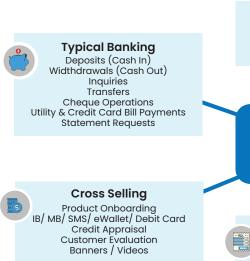

What are the Agency banking components included in Bank2U?

- Standard banking
- Merchant acquisition
- Mobile money operators

Schedule Download

- Cross selling
- Recoveries
- Value-added services