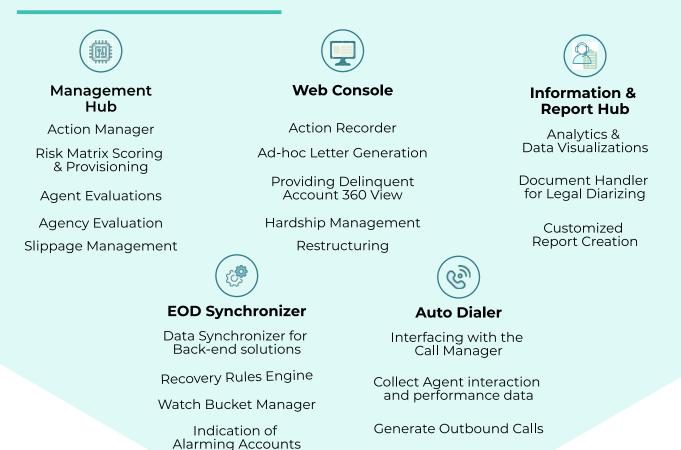

solution designed to manage end-to-end asks and processes related to the entire debt collections and recoveries operation.

Al predictions and Early Warning Signals (EWS) help maintain a healthy lending portfolio, manage financial vulnerabilities and most importantly, deliver a better customer experience.

With unparalleled scalability, security and transparency into the entire process workflow, CollectMate is designed to support collections departments to meet four (4) objectives.



Assistance in mapping out the entire Collections Strategy



Optimization of resources to align with a customer-centric business model



Monitoring and tracking of system generated KPIs



Automation of support functions driven by a dynamic workflow management system

## **Key Features & Functionalities**



## A snapshot of Collectmate's entire end-to-end recovery process



email: epaymentsales@epiclanka.net

## www.epictechnology.lk