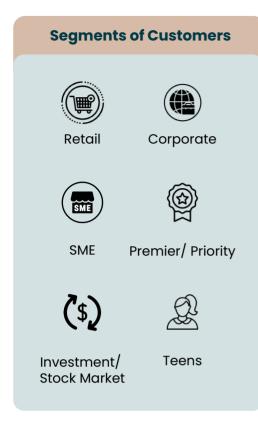

## **DIGIWISE - THE COHESIVE DIGITAL BANKING AND PAYMENTS SUITE**

In today's digital ecosystem, a digital platform is expected to perform a variety of functions, be it payments, purchases, or any other financial transaction. Digiwise is a versatile Digital Banking Platform, a comprehensive solution designed to meet financial needs across various channels and multiple segments, including retail, SME and corporate customers.