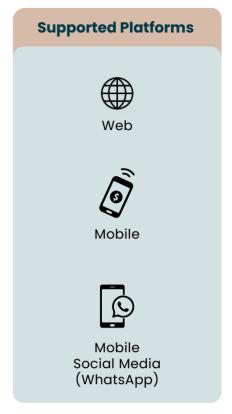

## WHAT IS UNIQUE ABOUT THE DIGIWISE PLATFORM?

Offers a holistic banking platform for retail, SMEs, and corporate customers with value propositions tailored to each segment.

Delivers adaptable layouts for seamless experiences on various devices, platforms, and access modes. Facilitates seamless banking across all customer touchpoints by centralising preferences, entitlements, and business rules.