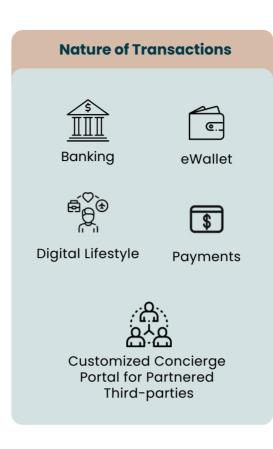

## **FEATURES AND CAPABILITIES**

- User Profile Creation through 'DigilD', the built-in profile app for seamless onboarding.
- platform access through password authentication based on the password policy and device-specific biometrics.
- Real-time account opening for a range of financial products such as Savings, Fixed Deposits, Lease & Loan Accounts
- Peer-to-peer Transfers based on Nicknames/ Social Media Profiles.
- Touchless Cash Withdrawals.
- Payments through Common Wallet Acceptance API.
- P2P Account-based QR Payments (On-Us).
- Financial Service Requests (loan facilities, leasing facilities, credit/debit card requests, account opening etc.)
- Complete control over the management of personal credit cards.